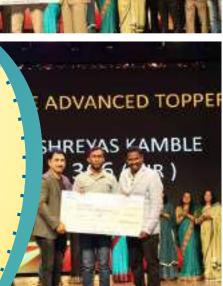

# • IIT JEE ADV. 2023•

**AIR 366** 

**AIR 1086** 

**AIR 1109** 

99.39%ILE

• JEE MAIN 2023 •

97.58%ILE

• HSC (SCI.) 2023 •

97.17%ILE

& Many More